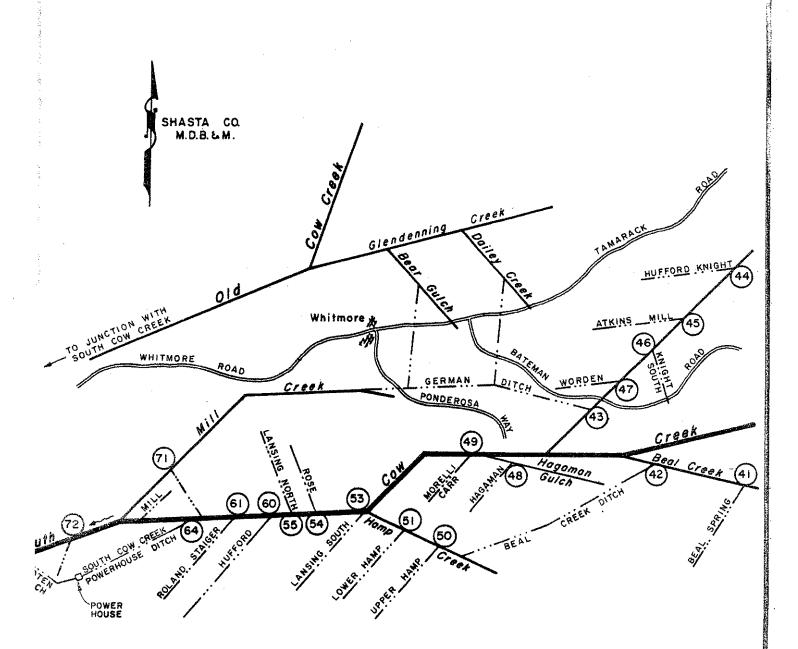

This Page Intentionally Left Blank for Double-Sided Printing

SCHEMATIC DIAGRAM OF DIVERSIONS FROM OLD COW CREEK

This Page Intentionally Left Blank for Double-Sided Printing

SCHEMATIC DIAGRAM
OF DIVERSIONS FROM
SOUTH COW CREEK