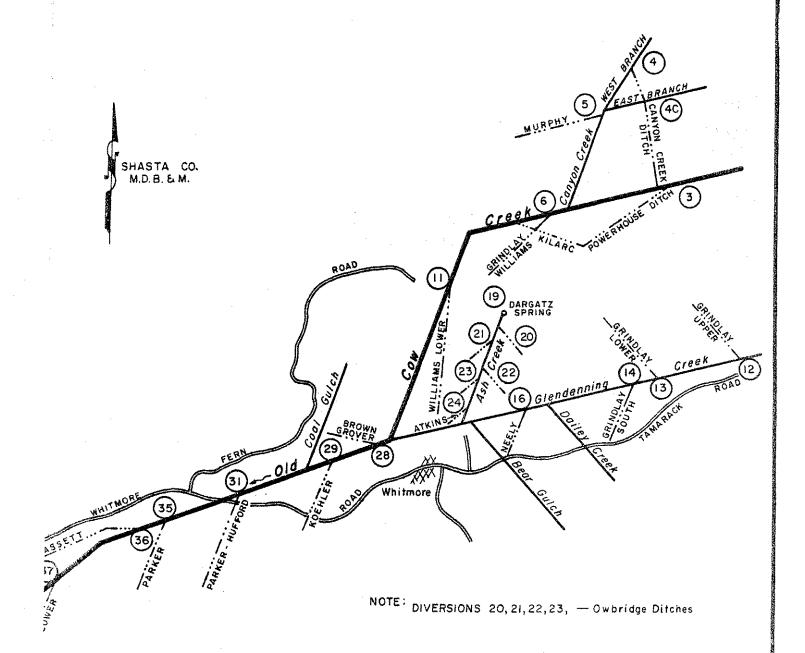

This Page Intentionally Left Blank for Double-Sided Printing

SCHEMATIC DIAGRAM OF DIVERSIONS FROM OLD COW CREEK

This Page Intentionally Left Blank for Double-Sided Printing

SCHEMATIC DIAGRAM
OF DIVERSIONS FROM
SOUTH COW CREEK