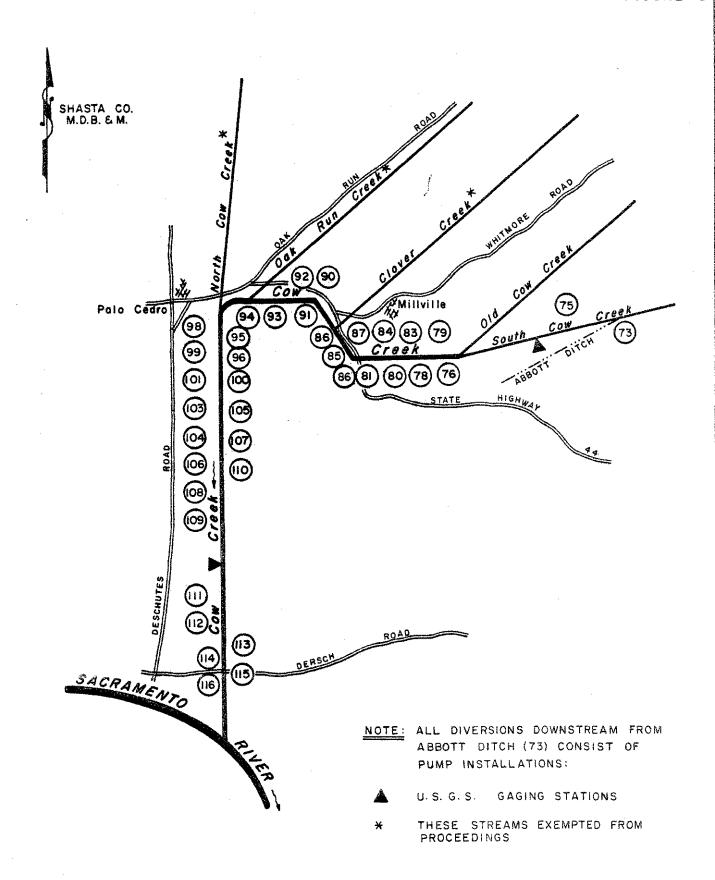

This Page Intentionally Left Blank for Double-Sided Printing

SCHEMATIC DIAGRAM OF DIVERSIONS FROM OLD COW CREEK

This Page Intentionally Left Blank for Double-Sided Printing

SCHEMATIC DIAGRAM
OF DIVERSIONS FROM
SOUTH COW CREEK